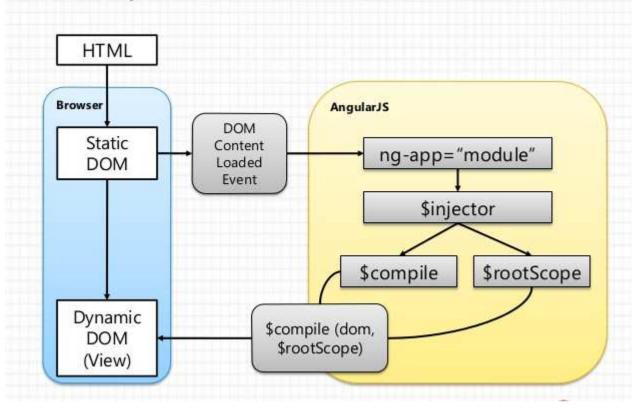

## Architecture

Application is built using AngularJS JavaScript Framework

- It is Open source. It implements the MVC pattern to separate presentation, data, and logic components.
- The basic building blocks of an Angular application are NgModules, which provide a compilation context for components. NgModules collect related code into functional sets; an Angular app is defined by a set of NgModules. An app always has at least a root module that enables bootstrapping, and typically has many more feature modules
  - Components define *views*, which are sets of screen elements that Angular can choose among and modify according to your program logic and data. Every app has at least a root component
  - Components use *services*, which provide specific functionality not directly related to views. Service providers can be *injected* into components as *dependencies*, making your code modular, reusable, and efficient.
- It brings traditionally server-side services, such as view-dependent controllers, to client-side web applications. Consequently, much of the burden on the server can be reduced.
- AngularJS two-way data binding is its most notable feature, largely relieving the server backend of templating responsibilities.
- It analyses the page DOM and builds the bindings based on the Angular-specific element attributes. That requires less writing, the code is cleaner, easier to understand and less error prone.
- Data binding occurs not on each control or value change (no change listeners) but at particular points of the JavaScript code execution. That dramatically improves performance as a single bulk Model/View update replaces hundreds of cascading data change events.

#### Architecture Diagram

**Company Confidential**