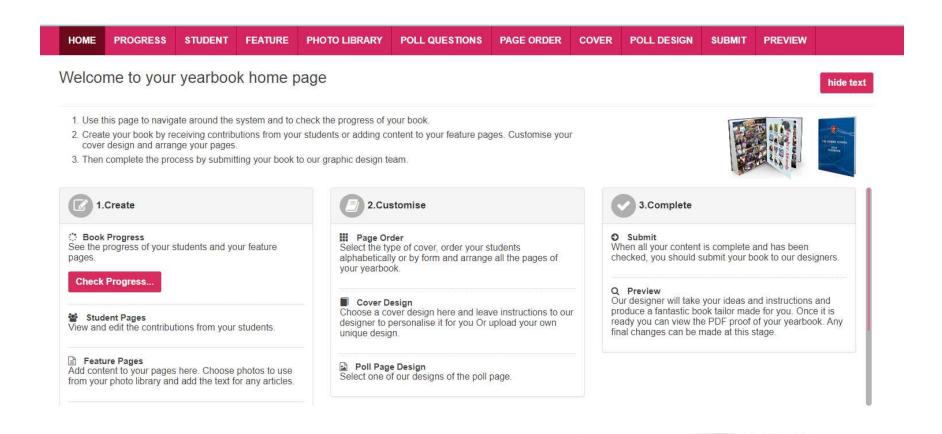

## Introduction

This application is multi-site portal based on MVC architecture. The site collects the information from alumni of different schools and universities which is used to print the yearbook. The editor defines book details such as list of questions to be answered by alumni and imports list of alumni. The alumni can provide details, share photo, send message to other alumni of the same book and submit the profile. The editor verifies the details and submit the book to publish. The application is configured to support a collection of websites with branding for each site.